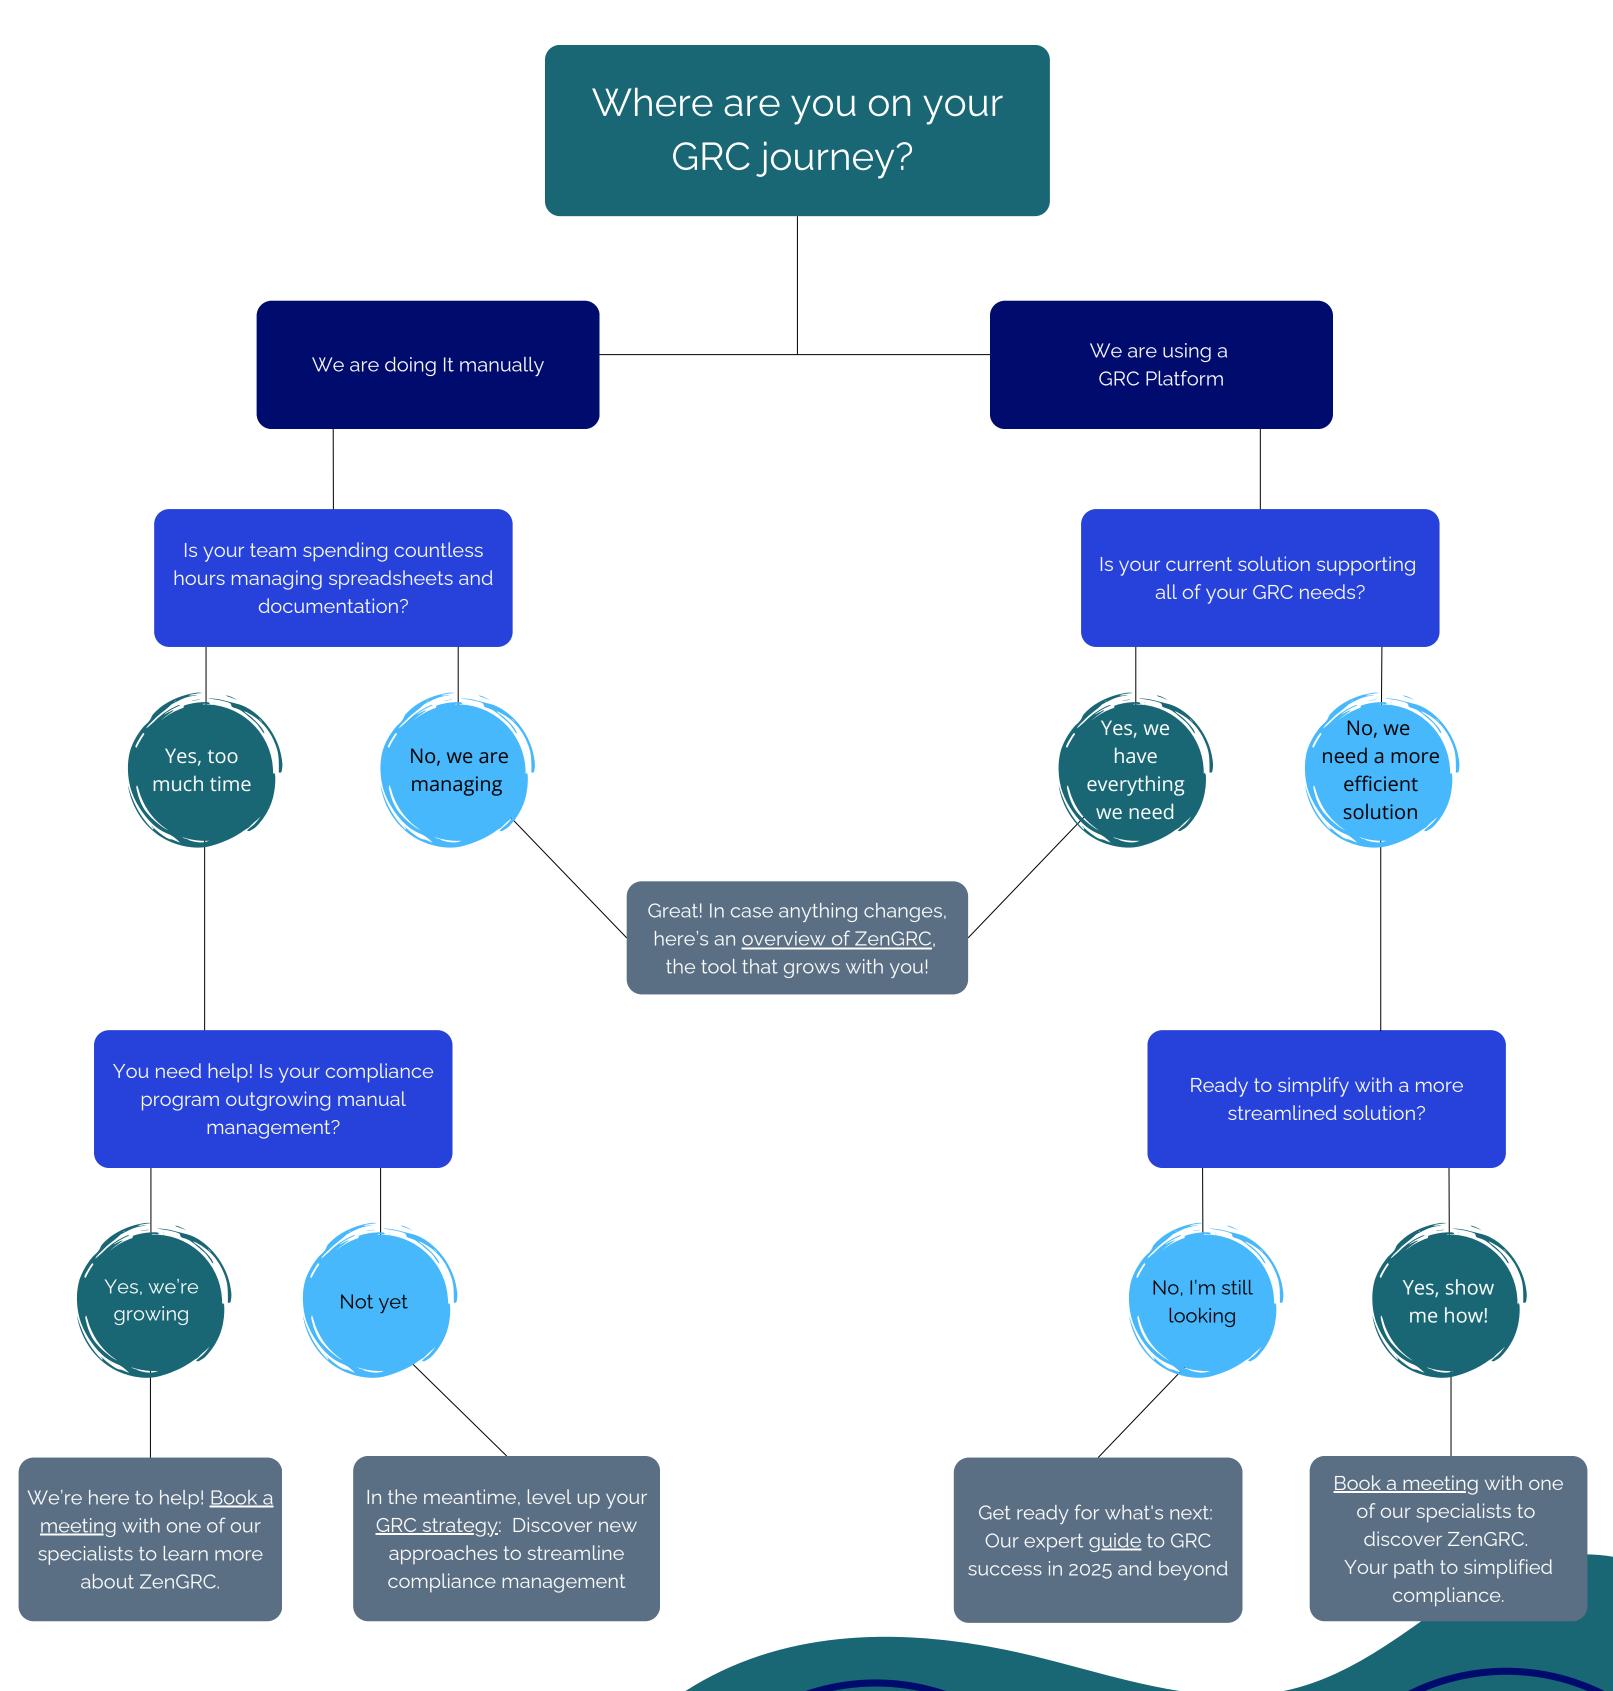

## How to Choose the Right GRC Solution

Finding the right GRC solution is critical for organizations facing evolving compliance requirements and growing security demands. Whether you're managing compliance with spreadsheets or struggling with a complex GRC platform, choosing the right approach can transform your program from a burden into a business enabler.

We've mapped out a decision tree with essential questions to help you evaluate your current state and identify the best path forward. See how ZenGRC can simplify your compliance journey by following the path below.